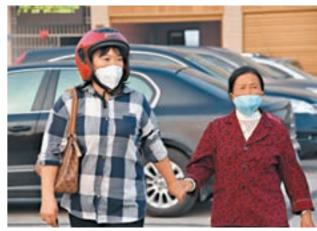

## 碳九危害待定

物,主要包含異丙苯、正丙苯、乙基甲 苯。該聚合混合物對水體、土壤和大氣可 的物質含量是否超標,避免嚴重安全隱 造成污染;高濃度吸入對人體有害。碳九 患。 有兩種,裂解碳九和重整碳九,而該事故

待核實。

中洩漏的碳九是哪一種仍

據悉,裂解碳九的揮發 性較大,且能與漁民所用 的一些浮子、泡沫乃至漁 網等產生腐蝕反映,腐蝕 副產物可能會造成污染 中科院福建物構所研究員 吳立新表示,因裂解碳九 主要成分不是易揮發性的 物質,因此不太會吸入中 物中毒。「有一定毒性

但也不是劇毒。」

久的污染,需要檢測水質中氯代芳烴類 ■香港文匯報記者 蔣煌基 泉州報道

然而,若確認洩漏碳九 **■肖厝村民衆戴起了口罩**。

香港文匯報記者 蔣煌基 攝

於電話: 27公 龍彌敦道27號 點前程、接 家秘學、 場 命 運 相 (86) 05 5518 