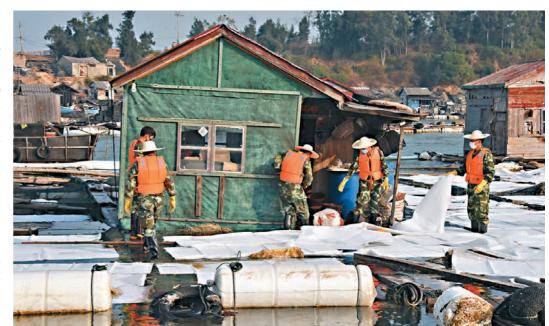

#### 海面漂浮蜂蜜顏色物質

當地政府介紹,截至4日18時 許,污染海域已經清理回收了90% 以上污染物。然而,在肖厝村毗鄰 的沙格村村民拍攝的視頻中,沙格 村海域依然有類似蜂蜜顏色的物質 漂浮在海面上,且未穿戴任何防護 措施的工作人員正在從海面上舀起 漂浮物、裝入回收船中。

民眾亦稱當地事故應急速度太 事發當日,有民眾曾抬着死 魚到東港石化公司門口,但最終死 魚去向未知;除了4日發佈的一份 慎食當地海產公告,亦未有當地相

關部門對事發海域的海產進行管

「環保局發佈的空氣質量(檢 測) , 距離事發地十幾公里。我們 關心的是,這次的洩漏對環境造成 的影響會持續多久,什麼時候能恢 復?」肖姓村民説。

另一方面,儘管當地鹽場負責人 表示原料及成品儲備充足,不受影 響,但一名黃姓村民稱其附近雜貨 舖的鹽和醬油已被搶購一空。

#### 疑因輸油管破裂肇禍

泉港區政府稱碳九洩漏有6.97 噸,但相關專業人士诱露,事故或 並非是軟管連接處的墊片老化導致 洩漏,且洩漏的量可能較多。因為 碳九有黏稠度,流速並不快。

該人士分析認為,事故原因或是 輸油管破裂,甚至可能是儲油罐洩 漏,而不是輸油管墊片老化。

■福建泉州11月4日發生碳九洩漏。圖為工作人員昨日清理洩漏的污染物

香港文匯報記者 蔣煌基 攝