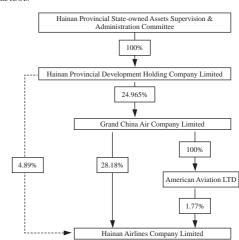

2.2 The Ownership Structure and Controlling Relationship of the Acquirer

2.2.1 Ownership Structure of the Acquirer As of the execution date of this report, the ownership structure of the Grand China Air is as following:
Monetary Unit: In RMB 1.000 vian

 $2.2.2 \ Shareholding \ Information of the Acquirer$  As of the execution date of this report, the shareholding relationship of the Grand China Air is as following the following the Grand China Air is as following the Grand China Air is a following the Grand China Air is a

6,008,323,9670

100.000%

2.2.3 Connected Enterprises Controlled by the HN Development Holding As of the execution date of this report, the controlled enterprises by the HN Development Holding are listed below Monetary Unit: In RMB10,000 yuan