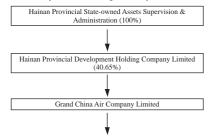

2.2 The Ownership Structure and Controlling Relationship of the Acquirer

2.2.1 Ownership Structure of the Acquirer As of the execution date of this report, the ownership structure of the Grand China Air is as following:
Monetary Unit: In RMB 1.000 vian

 $2.2.2 \ Shareholding \ Information of the Acquirer$  As of the execution date of this report, the shareholding relationship of the Grand China Air is as following the following the Grand China Air is as following the Grand China Air is a following the Grand China Air is a

6,008,323,9670

100.000%

2.2.3 Connected Enterprises Controlled by the HN Development Holding As of the execution date of this report, the controlled enterprises by the HN Development Holding are listed below Monetary Unit: In RMB10,000 yuan