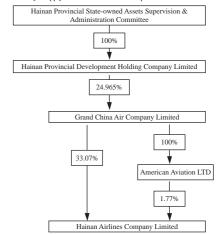

2.2 The Ownership Structure and Controlling Relationship of the Acquirer

2.2.1 Ownership Structure of the Acquirer As of the execution date of this report, the ownership structure of the Grand China Air is as following:
Monetary Unit: In RMB 1.000 vian

 $2.2.2 \ Shareholding \ Information of the Acquirer$  As of the execution date of this report, the shareholding relationship of the Grand China Air is as following the following the Grand China Air is as following the Grand China Air is a following the Grand China Air is a

6,008,323,9670

100.000%

2.2.3 Connected Enterprises Controlled by the HN Development Holding As of the execution date of this report, the controlled enterprises by the HN Development Holding are listed below Monetary Unit: In RMB10,000 yuan